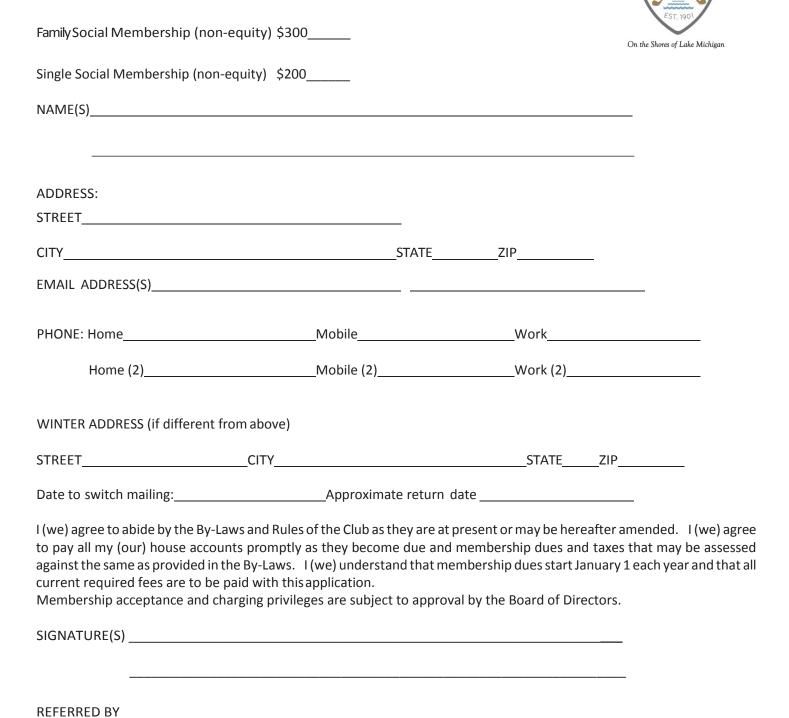

### **Application for Social Membership**

To the Board of Directors of Manistee Golf & Country Club

I (we) hereby make application for a new Social Membership as checked below:

Application Date:

Manistee Golf and Country Club
PO Box 487 500 Cherry Road

### **Social Membership**

| Family Social Membership (non-equity) | \$ 300.00 |
|---------------------------------------|-----------|
| Single Social Membership (non-equity) | \$ 200.00 |

(Social Memberships are not subject to F&B minimums)